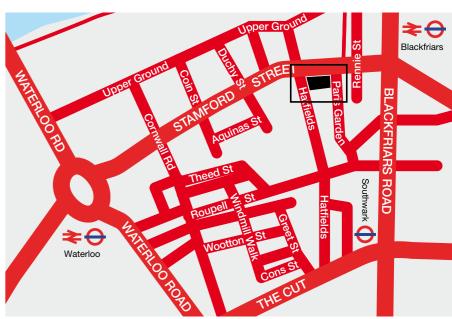

Dorset House is a prominent building located on the south side of Stamford Street between Hatfields and Paris Garden. The property benefits from excellent transport links, being within easy walking distance of Southwark, (Jubilee Line), Waterloo (Jubilee, Northern, Bakerloo and mainline services), London Bridge (Jubilee, Northern and mainline services), City Thameslink (mainline services) and the new Blackfriars station (Circle, District and mainline services).