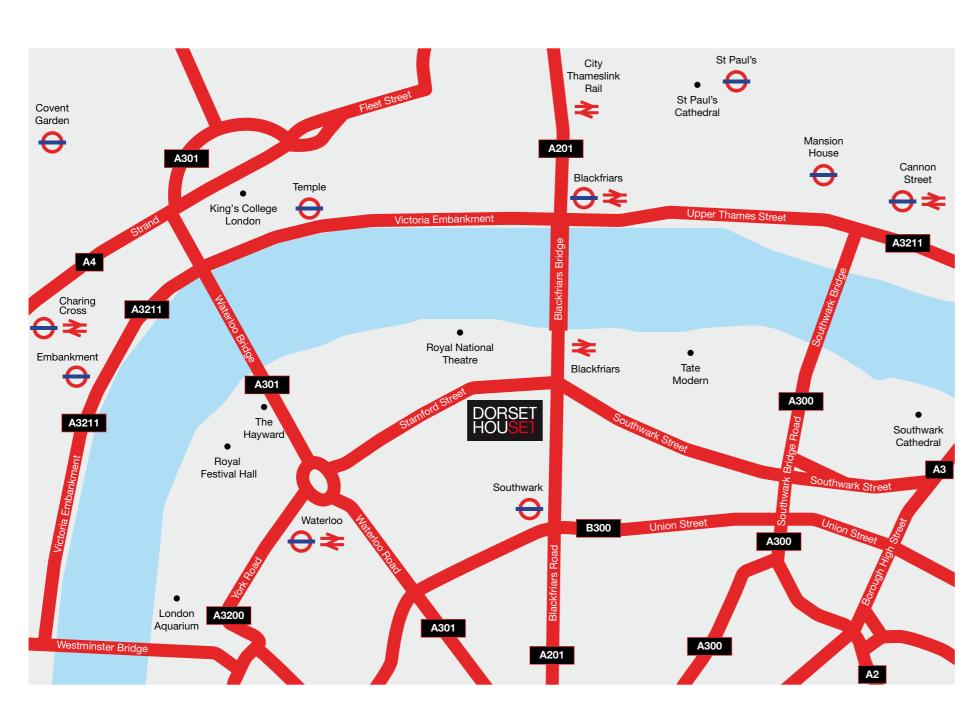

Dorset House is a prominent building located on the south side of Stamford Street between Hatfields and Paris Garden. The property benefits from excellent transport links, being within easy walking distance of Southwark, (Jubilee Line), Waterloo (Jubilee, Northern, Bakerloo and mainline services), London Bridge (Jubilee, Northern and mainline services), City Thameslink (mainline services) and the new Blackfriars station (Circle, District and mainline services).

The building is well located to take advantage of a wide variety of shops, restaurants and leisure facilities in the area, including the well renowned Borough Market.